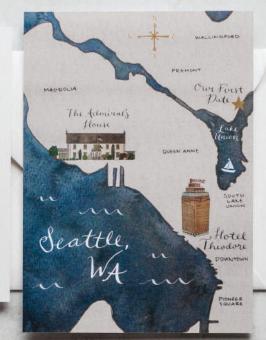

### SEMI-CUSTOM

Semi-custom invitations will keep the same general layout, but you get to customize with beautiful additions like watercolor scenery to capture your specific vibe.

head to page 4

## SEMI-CUSTOM

You get it. Invitations set the tone for your festivities, and that means they need to ooze whatever vibe you're going for.

Pick out the semi-custom suite from my shop that calls to you and let's customize it with art that makes it your own!

#### PRICING GUIDE

price per piece, 50 piece minimum textured paper upgrade for \$0.25 per piece

| \$3    | 5x7 Invitation             |
|--------|----------------------------|
| \$2.25 | 4x6 Details Card           |
| \$1.75 | R.S.V.P. Card              |
|        |                            |
| \$1    | 5x7 Envelope               |
| \$0.75 | R.S.V.P. Envelope          |
| \$3    | Envelope Liner             |
|        |                            |
| \$2    | Printed Guest & Return Ad  |
| \$1.25 | Printed R.S.V.P. Addresses |
|        |                            |
| \$350  | Custom Watercolor Map      |
| \$300  | Custom Watercolor Scene    |
|        |                            |

- \$250 Custom Charcoal Scenery
- \$60 Custom Icons (Each)

4