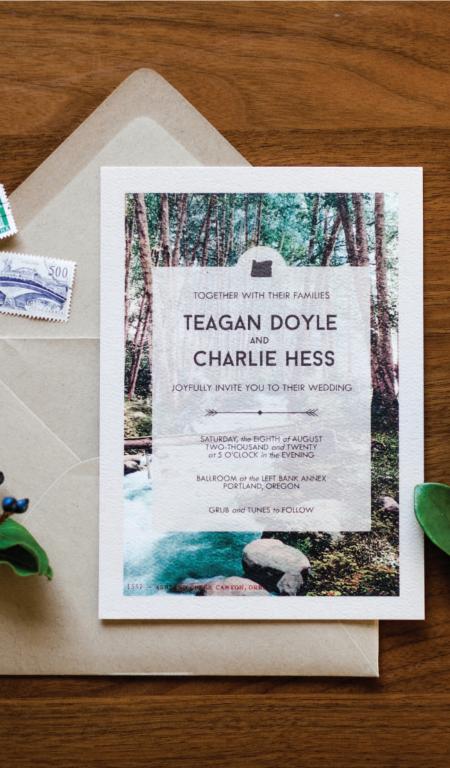

### READY TO ROLL

If you love an existing design in the shop, this is the way to go. No design changes needed, I'll simply adjust the invitation info to reflect your unique details.

head to page 3

## **READY TO ROLL**

Pat yourself on the back, because you just made this really easy on yourself.

Pick out the suite you like from my shop, send me the details you want to include and voila! Your perfect wedding invitation suite, absolutely stress-free.